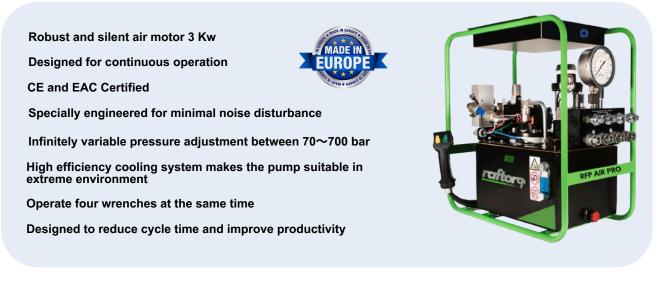

## **RFP AIR PRO**

### HYDRAULIC PNEUMATIC PUMP

High-speed system De

**Designed for Non-Stop** 

Simple Control

Robust & Silent

Light, Compact & Durable

## **RFP AIR PRO** Hydraulic Pneumatic Pump

**RFP Air Pro** is equipped with a cutting-edge cooling system for optimal performance in harsh conditions—completely Europe-made offerings, designed to exceed expectations in quality and excellence. Silent, Light, Compact, and Durable design offers the operator efficient mobility. RAFTORQ provides after-sales service all over the world.

#### Additional features

Pressure Relief Button - Release pressure in the case of pump stopped Air Relief Port - Ensure the operation of the pump in cold and hot conditions Wheel for easy movement, on request