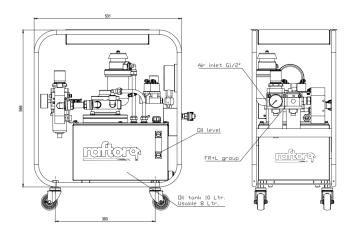

# ERECE

| PUMP SPECIFICATIONS |                        |
|---------------------|------------------------|
| MODEL               | RFP AIR PRO            |
| POWER               | 3 KW                   |
| OIL FLOW LP         | 10.5 L/Min             |
| OIL FLOW HP         | 1.0 L/Min              |
| OUTPUT PRESSURE     | 70~700 Bar             |
| AIRIN               | 7 Bar                  |
| RESERVOIR SIZE      | 10 L                   |
| WEIGHT              | 28 Kg                  |
| OPERATING WRENCH    | 2/4                    |
| DIMENSION           | (WxDxH) 360x531x566 mm |